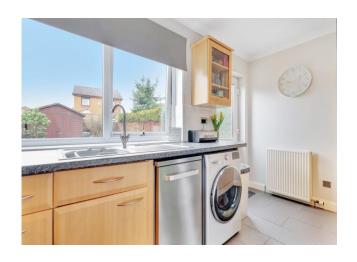

# **Kitchen** 12' 9" x 7' 4" (3.88m x 2.23m)

The kitchen is fitted with a wide range of base and wall units and equipped with integrated oven, hob and hood. Space for a free standing fridge/freezer and washing machine. Classic white splash back tiling to walls. Door gives access to the rear garden. Slate floor tiles complete the look.