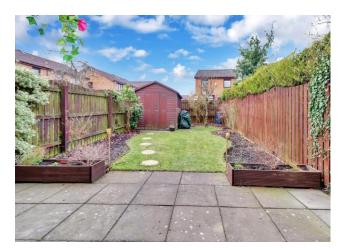

#### **Externally**

This fabulous home benefits from a driveway to front which offers off street parking for a couple of cars. Ample additional visitor parking also faces the property. The well-maintained rear garden is the ideal for enjoying sunny days and hosting garden parties. The garden shed has power and is included within the sale price. An outdoor store cupboard can be found at the front of the property and has power and ventilation and the current owners house a tumble dryer here.