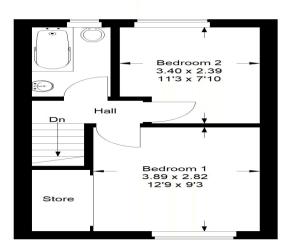

# **Bedroom 1** 12' 9" x 9' 3" (3.88m x 2.82m)

Beautifully styled double bedroom with a stylish light grey wall paper. Window to front. Large storage cupboard and ample space for additional free-standing bedroom furniture. The wardrobe is included within the sale price. Fitted carpet.

#### **Bedroom 2** 11' 3" x 7' 10" (3.43m x 2.39m)

Generous bedroom with window to rear. Space for free-standing furniture. Fitted carpet.

Crisp bathroom with white three piece suite with shower incorporated above the bath. Window to rear.

# 25 Wester Bankton, Livingston

Approximate Gross Internal Area = 62 sq m / 667 sq ft

**Ground Floor** 

First Floor