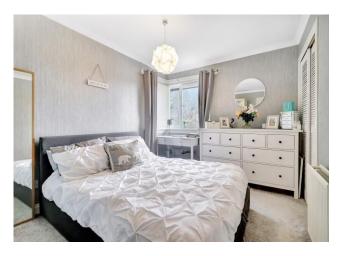

# **Bedroom 1** 12' 9" x 9' 3" (3.88m x 2.82m)

Beautifully styled double bedroom with a stylish light grey wall paper. Window to front. Large storage cupboard and ample space for additional free-standing bedroom furniture. The wardrobe is included within the sale price. Fitted carpet.