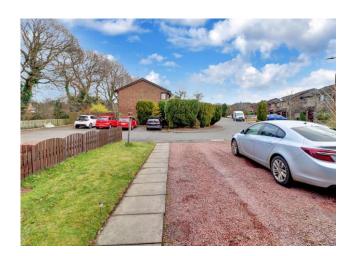

#### **Externally**

This fabulous home benefits from a driveway to front which offers off street parking for a couple of cars. Ample additional visitor parking also faces the property. The well-maintained rear garden is the ideal for enjoying sunny days and hosting garden parties. The garden shed has power and is included within the sale price. An outdoor store cupboard can be found at the front of the property and has power and ventilation and the current owners house a tumble dryer here.