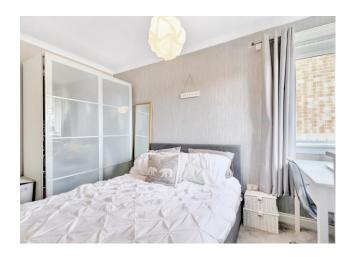

#### **Bedroom 2** 11' 3" x 7' 10" (3.43m x 2.39m)

Generous bedroom with window to rear. Space for free-standing furniture. Fitted carpet.

Crisp bathroom with white three piece suite with shower incorporated above the bath. Window to rear.