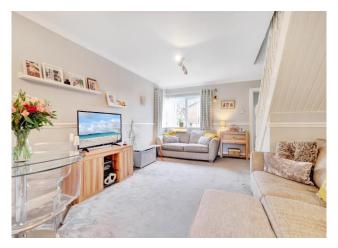

# **Lounge/Diner (inc stairs)** 17' 3" x 12' 9" (5.25m x 3.88m)

An elegant and inviting lounge which is ideal to relax in an evening. Large window to front allows an abundance of light to flood the room. Space for a table and chairs for enjoying family meals. Stairs give access to the upper landing and door gives access to the kitchen.