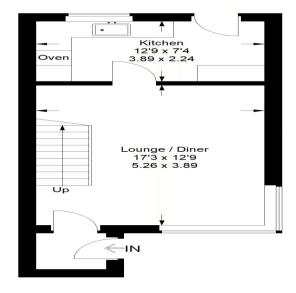

# **Lounge/Diner (inc stairs)** 17' 3" x 12' 9" (5.25m x 3.88m)

An elegant and inviting lounge which is ideal to relax in an evening. Large window to front allows an abundance of light to flood the room. Space for a table and chairs for enjoying family meals. Stairs give access to the upper landing and door gives access to the kitchen.

# **Kitchen** 12' 9" x 7' 4" (3.88m x 2.23m)

The kitchen is fitted with a wide range of base and wall units and equipped with integrated oven, hob and hood. Space for a free standing fridge/freezer and washing machine. Classic white splash back tiling to walls. Door gives access to the rear garden. Slate floor tiles complete the look.

# 25 Wester Bankton, Livingston

Approximate Gross Internal Area = 62 sq m / 667 sq ft

**Ground Floor** 

First Floor