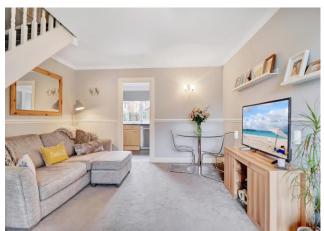

# **Lounge/Diner (inc stairs)** 17' 3" x 12' 9" (5.25m x 3.88m)

An elegant and inviting lounge which is ideal to relax in an evening. Large window to front allows an abundance of light to flood the room. Space for a table and chairs for enjoying family meals. Stairs give access to the upper landing and door gives access to the kitchen.