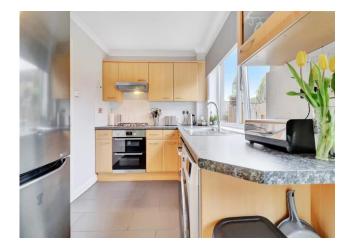

# **Kitchen** 12' 9" x 7' 4" (3.88m x 2.23m)

The kitchen is fitted with a wide range of base and wall units and equipped with integrated oven, hob and hood. Space for a free standing fridge/freezer and washing machine. Classic white splash back tiling to walls. Door gives access to the rear garden. Slate floor tiles complete the look.